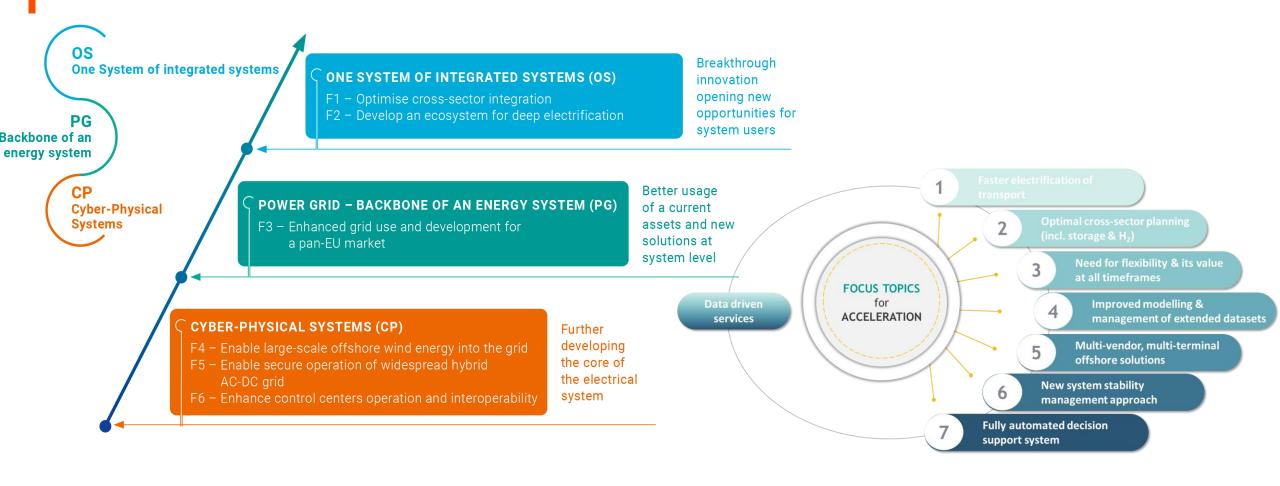

## Flagship 1: Optimise cross-sector integration

## **Acceleration of innovation implementation**

## Knowledge building

### Demonstration

#### Investments

FLAGSHIP 1 Optimise cross-sector FLAGSHIP 2 FLAGSHIP 6 integration Develop an ecosystem for deep electrification ENTSO-E **RDI Strategy** FLAGSHIP 3 FLAGSHIP 5 2020 Enhance grid Enable secure use and operation of development widespread FLAGSHIP 4 for pan-EU AC/DC grid Enable market large-scale offshore wind integration